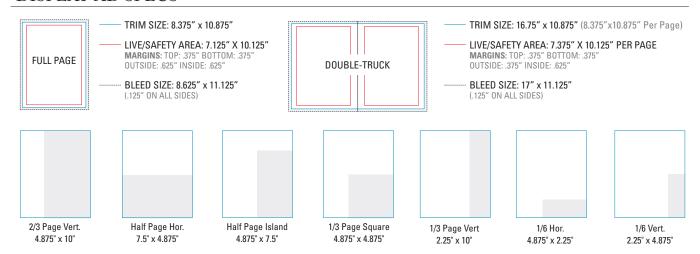

### **DISPLAY AD SPECS**

CAMERA READY ADS: Ads not built by Flathead Living must be 300 dpi or greater, submitted as hi-resolution pdf or other compatible format. Camera ready ads will not be modified.

FOR GATEFOLD SPECS CONTACT STEVE@FLATHEADBEACON.COM