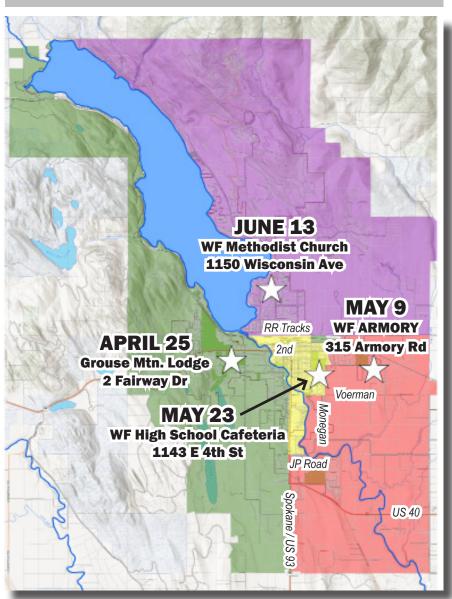

## FOUR DIFFERENT DATES!

## FOUR DIFFERENT LOCATIONS!

Choose one of the four colored areas on the map where you live and attend that session. All four sessions will have the same exercises.

There will be online interactive polling so BRING A SMART DEVICE!